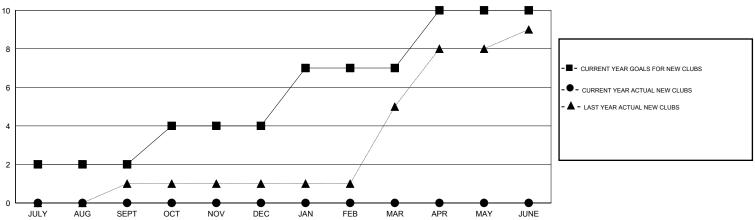

## GOALS AND ACTUAL NEW CLUBS CUMULATIVE

|      | CURRENT YEAR GOALS FOR NEW |
|------|----------------------------|
| мемв | ERS                        |

- CURRENT YEAR ACTUAL MEMBERS

- ▲ - LAST YEAR ACTUAL MEMBERS