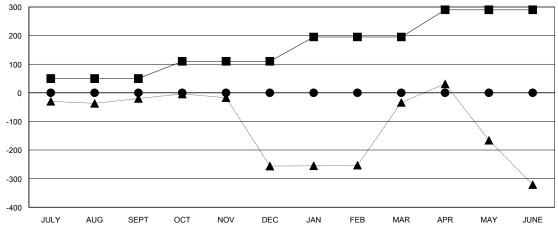

## GOALS AND ACTUAL NEW CLUBS CUMULATIVE

|      | CURRENT YEAR GOALS FOR NEW |
|------|----------------------------|
| мемв | ERS                        |

- CURRENT YEAR ACTUAL MEMBERS

- ▲ - LAST YEAR ACTUAL MEMBERS